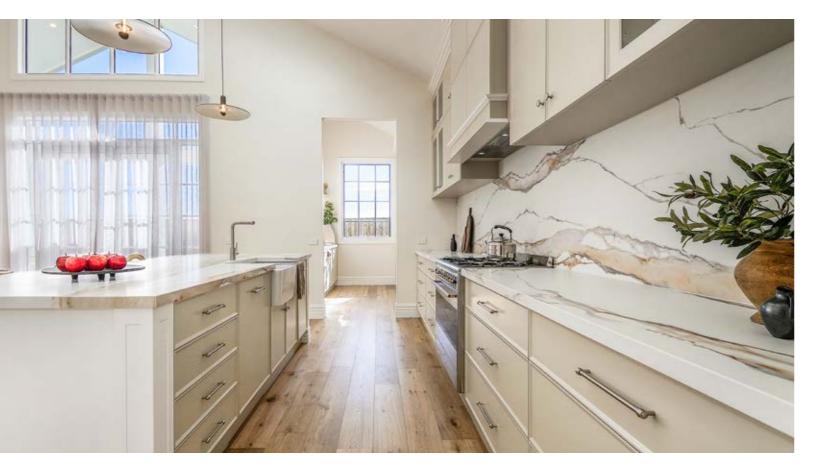

# The styling of a traditional home isn't just on the outside, we carry designs through our homes with fixtures and fittings.

TRADITIONAL LEAD-LIGHTING

CRAFTED JOINERY

ORNATE FIREPLACES

FEATURE TAPWARE

DETAILED CEILINGS

WAINSCOTING AND WALL PANELS